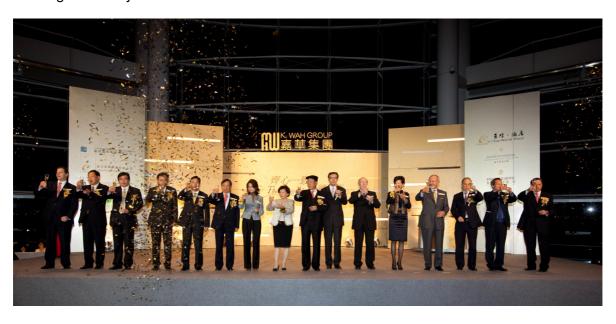

## **Photo Caption 2**

Dr. Che-woo Lui, Chairman of K. Wah Group, and the group management officiated at the toasting ceremony.